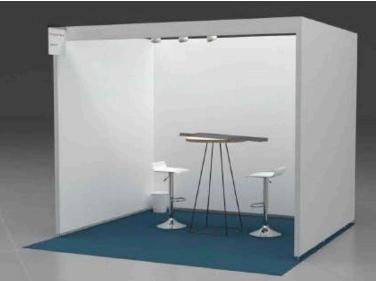

### \*Noted

- Exhibiting 60% greeting cards
- Included shelving: 1" deep shelves
- Bar-height table and stool

### \*Noted Renderings

10x10 spaces

6x6 spaces