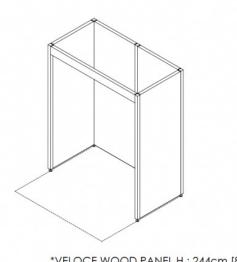

#### **6x6 Specifications**

# 6x6 and 10x10 Renderings

\*VELOCE WOOD PANEL H : 244cm [8'-0 1/16"]