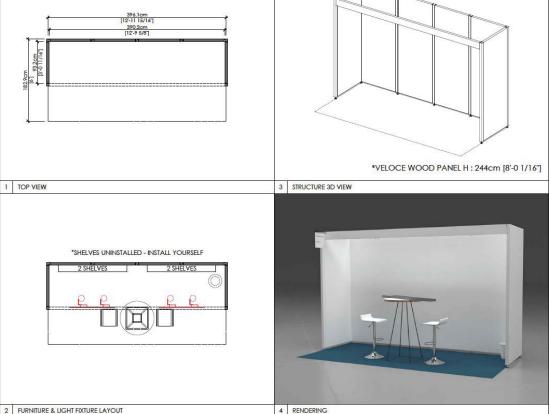

# 6x6 and 10x10 Renderings

\*VELOCE WOOD PANEL H : 244cm [8'-0 1/16"]

### \*Noted Renderings

10x10 spaces

6x6 spaces

# Renderings

6x12 6x18 596.9cm [19'-7"] 291.2cm 291.2cm 93.2cm 82.9cm [6] \_\_\_\_\_

TOP VIEW

2