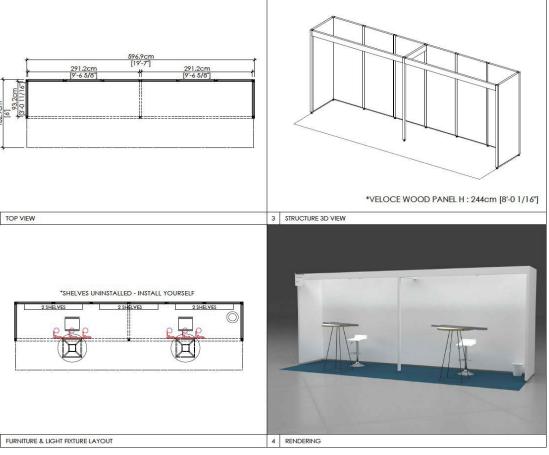

# 6x6 and 10x10 Renderings

\*VELOCE WOOD PANEL H : 244cm [8'-0 1/16"]

### \*Noted Renderings

10x10 spaces

6x6 spaces

# Renderings

6x12 6x18 596.9cm [19'-7"] 291.2cm 291.2cm 93.2cm 82.9cm [6] \_\_\_\_\_

TOP VIEW

2