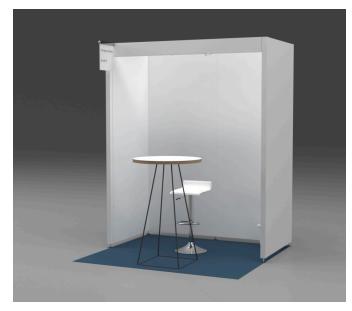

### \*Noted

- Exhibiting 60% greeting cards
- Included shelving: 1" deep shelves
- Bar-height table and stool

### \*Noted Renderings

10x10 spaces

6x6 spaces