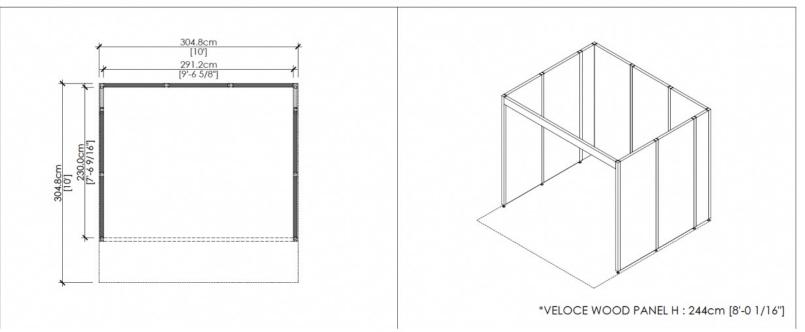

#### **10x10 Specifications**

# 6x6 and 10x10 Renderings

\*VELOCE WOOD PANEL H : 244cm [8'-0 1/16"]