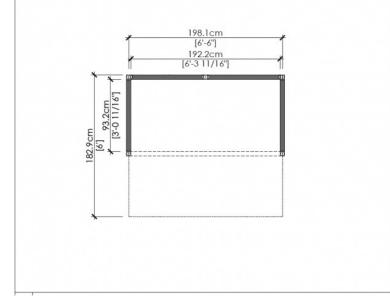

### \*Noted Renderings

10x10 spaces

6x6 spaces

# Renderings

6x12 6x18 596.9cm [19'-7"] 291.2cm 291.2cm 93.2cm 82.9cm [6] \_\_\_\_\_

TOP VIEW

2