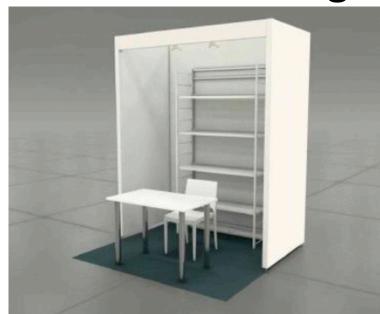

#### **Gifted:**

- Not limited in exhibiting products
- Ladder shelving
- Lower table and chair

### **Move-In Ready Spaces**

- 8' high white walls
- fascia-mounted halogen light fixture (with electrical)
- \*Noted: 45" high table(s) & adjustable 24.8"-29.5" stool(s)
  - \*Noted: uninstalled shelves, 1" deep
- Gifted: 29" high rectangular table(s) & chair(s)
  - Gifted: Ladder shelving unit with four shelves
- 11.75×11.75 street-style aisle sign