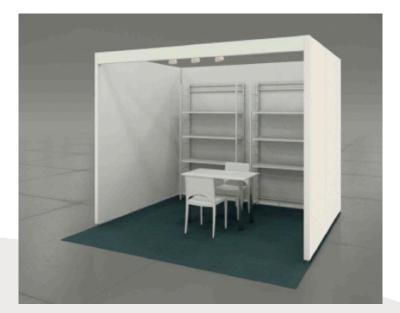

#### **Gifted:**

- Not limited in exhibiting products
- Ladder shelving
- Lower table and chair

### **Move-In Ready Spaces**

- 8' high white walls
- fascia-mounted halogen light fixture (with electrical)
- \*Noted: 45" high table(s) & adjustable 24.8"-29.5" stool(s)
  - \*Noted: uninstalled shelves, 1" deep
- Gifted: 29" high rectangular table(s) & chair(s)
  - Gifted: Ladder shelving unit with four shelves
- 11.75×11.75 street-style aisle sign