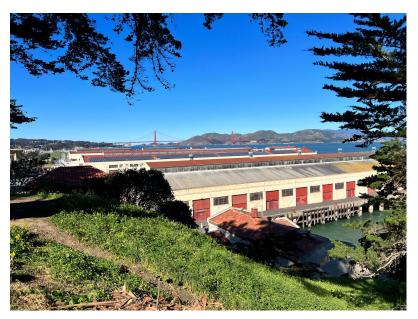

## The Show – Who, Why, Where

- \*Noted is the largest gathering of greeting card makers in the country
- Adding Gifted will continue to expand the community
- By bringing management of \*Noted and Gifted all under GCA, we are able to listen to needs to exhibitors and buyers and be flexible with the planning process
- Fort Mason Center for Arts & Culture a hub for creativity, imagination and innovation, the perfect spot for \*Noted and Gifted!