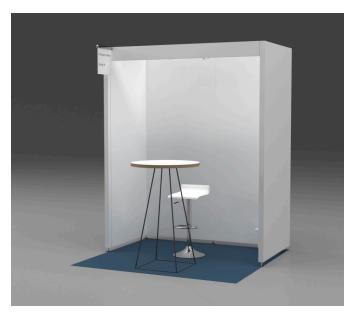

#### \*Noted

- Exhibiting 60% greeting cards
- Included shelving: 1" deep shelves
- Bar-height table and stool

### **Move-In Ready Spaces**

- 8' high white walls
- fascia-mounted halogen light fixture (with electrical)
- \*Noted: 45" high table(s) & adjustable 24.8"-29.5" stool(s)
  - \*Noted: uninstalled shelves, 1" deep
- Gifted: 29" high rectangular table(s) & chair(s)
  - Gifted: Ladder shelving unit with four shelves
- 11.75×11.75 street-style aisle sign

## \*Noted Renderings

6x6 spaces

10x10 spaces