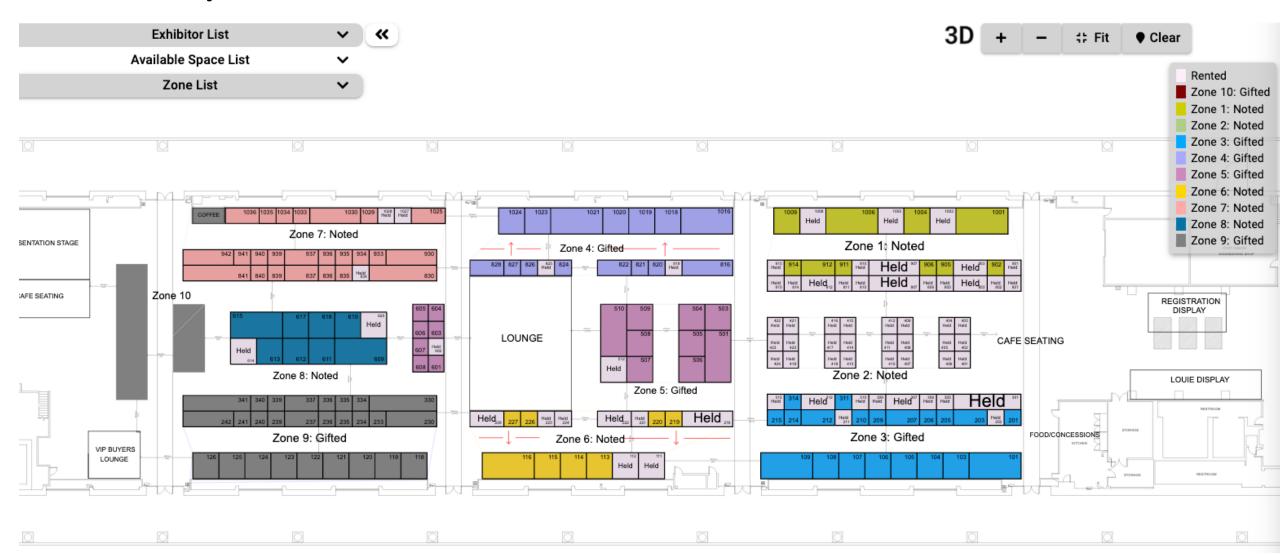

rst deposit is paid.
- 70% of total exhibit space package is due December 15, 2023. (Exhibitor is liable for 70% of total contract for cancellations or reductions after this date).
- 100% of total exhibit space package is due March 1, 2024. (Exhibitor is liable for 100% of total contract for cancellations or reductions after this date).



## **Exhibit Inclusions**

### **Move-In Ready Spaces**

- 8' high white walls
- fascia-mounted halogen light fixture (with electrical)
- \*Noted: 45" high table(s) & adjustable 24.8"-29.5" stool(s)
  - \*Noted: uninstalled shelves, 1" deep
- Gifted: 29" high rectangular table(s) & chair(s)
  - Gifted: Ladder shelving unit with four shelves
- 11.75×11.75 street-style aisle sign





## \*Noted Renderings



6x6 spaces







10x10 spaces



# Floorplan



# Select List of 2023 Buyers

| 12 S  | MALL THINGS             |
|-------|-------------------------|
| ABS   | OLUTE GALLERY           |
| ANN   | IIE S HALLMARK SHOP     |
| Arch  | n Supplies              |
| Art o | of Play                 |
| Artf  | ul Home                 |
| ASIA  | AN ART MUSEUM STORE     |
| AZU   | CA JEWELRY              |
| Baro  | que Gifts               |
| Be F  | lome                    |
| Bella | a Vita                  |
| BIAN  | NCO                     |
| BLA   | CK BIRD AND DESIGN      |
| Воо   | ks Inc.                 |
| BRO   | WNIES ACE HARDWARE      |
| Burr  | ·o                      |
| Cact  | cus Jungle              |
| CAK   | EBREAD CELLARS          |
| CALI  | IFORNIA ART SUPPLY      |
| Calif | fornia Museum           |
| Calli | op