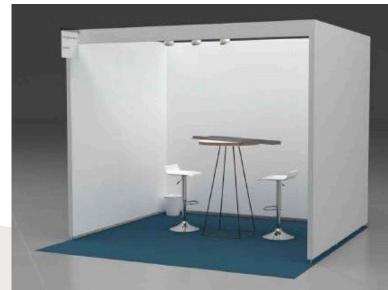

#### \*Noted

- Exhibiting 60% greeting cards
- Included shelving: 1" deep shelves
- Bar-height table and stool

### **Move-In Ready Spaces**

- 8' high white walls
- fascia-mounted halogen light fixture (with electrical)
- \*Noted: 45" high table(s) & adjustable 24.8"-29.5" stool(s)
  - \*Noted: uninstalled shelves, 1" deep
- Gifted: 29" high rectangular table(s) & chair(s)
  - Gifted: Ladder shelving unit with four shelves
- 11.75×11.75 street-style aisle sign

## \*Noted Renderings

6x6 spaces

10x10 spaces